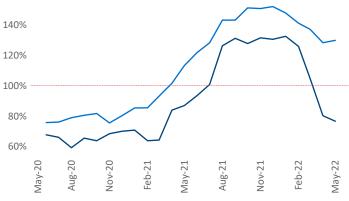

New lease asking **rents** are at **\$1,693**, up **12.4%** from the previous year placing Philadelphia at **62nd** overall in year-over-year rent growth.

Multifamily housing **demand** has been rising with **8,483** ▲ net units absorbed over the past twelve months. This is down -**377** ▼ units from the previous year's gain of **8,860** ▲ absorbed units.