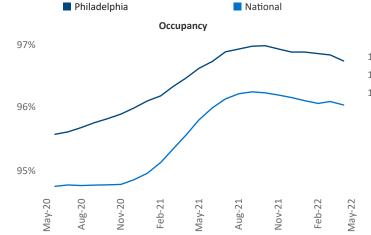

New lease asking **rents** are at **\$1,693**, up **12.4%** from the previous year placing Philadelphia at **62nd** overall in year-over-year rent growth.

Multifamily housing **demand** has been rising with **8,483** ▲ net units absorbed over the past twelve months. This is down -**377** ▼ units from the previous year's gain of **8,860** ▲ absorbed units.