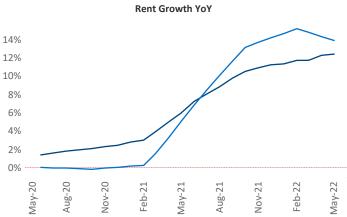

New lease asking **rents** are at **\$1,693**, up **12.4%** from the previous year placing Philadelphia at **62nd** overall in year-over-year rent growth.

Multifamily housing **demand** has been rising with **8,483** ▲ net units absorbed over the past twelve months. This is down -**377** ▼ units from the previous year's gain of **8,860** ▲ absorbed units.