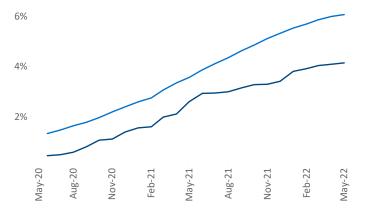

New lease asking **rents** are at **\$1,693**, up **12.4%** from the previous year placing Philadelphia at **62nd** overall in year-over-year rent growth.

Multifamily housing **demand** has been rising with **8,483** ▲ net units absorbed over the past twelve months. This is down -**377** ▼ units from the previous year's gain of **8,860** ▲ absorbed units.