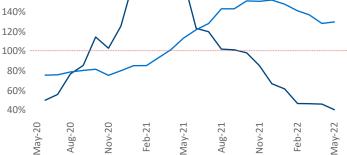

New lease asking **rents** are at \$1,529, up 15% from the previous year placing Pensacola at 31st overall in year-over-year rent growth.

Multifamily housing demand has been rising with 1,495 net units absorbed over the past twelve months. This is down -1,694 ▼ units from the previous year's gain of **3,189** ▲ absorbed units.