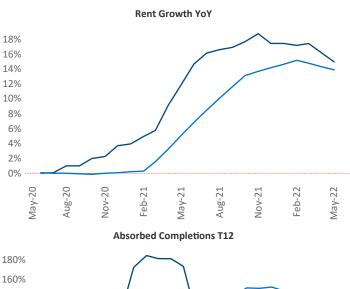

New lease asking **rents** are at \$1,529, up 15% from the previous year placing Pensacola at 31st overall in year-over-year rent growth.

Multifamily housing demand has been rising with 1,495 net units absorbed over the past twelve months. This is down -1,694 ▼ units from the previous year's gain of **3,189** ▲ absorbed units.