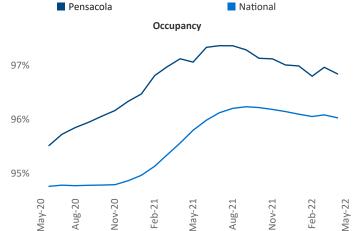

ts

Liliana Malai

Jeff Adler Vice President Senior PPC Specialist Liliana.Malai@yardi.com Jeff.Adler@yardi.com

Pensacola May 2022

Pensacola is the 88th largest multifamily market with 37,671 completed units and 21,036 units in development, 4,732 of which have already broken ground.

New lease asking **rents** are at \$1,529, up 15% from the previous year placing Pensacola at 31st overall in year-over-year rent growth.

Multifamily housing demand has been rising with 1,495 net units absorbed over the past twelve months. This is down -1,694 ▼ units from the previous year's gain of **3,189** ▲ absorbed units.

**Employment** in Pensacola has grown by **3.1%** A over the past 12 months, while hourly wages have risen by 5.8% YoY to **\$27.16** according to the Bureau of Labor Statistics.













## DISCLAIMER

ALTHOUGH EVERY EFFORT IS MADE TO ENSURE THE ACCURACY, TIMELINESS AND COMPLETENESS OF THE INFORMATION PROVIDED IN THIS PUBLICATION, THE INFORMATION IS PROVIDED "AS IS" AND YARDI MATRIX DOES NOT GUARANTEE, WARRANT, REPRESENT OR UNDERTAKE THAT THE INFORMATION PROVIDED IS CORRECT, ACCURATE, CURRENT OR COMPLETE. YARDI MATRIX IS NOT LIABLE FOR ANY LOSS, CLAIM, OR DEMAND ARISING DIRECTLY OR INDIRECTLY FROM ANY USE OR RELIANCE UPON THE INFORMATION CONTAINED HEREIN.

## **COPYRIGHT NOTICE**

This document, publication and/or presentation (collectively, 'document') is protected by copyright, trademark and other intellectual property laws. Use of this document is subject to the terms and conditions of Yardi Systems, Inc. dba Yardi Matrix's Terms of Use <a href="http://www.yar