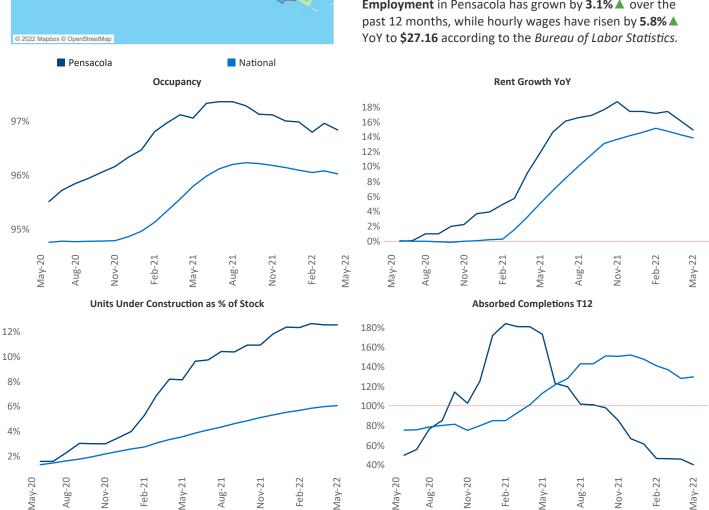

Pensacola is the 88th largest multifamily market with 37,671 completed units and 21,036 units in development, 4,732 of which have already broken ground.

New lease asking rents are at \$1,529, up 15% ▲ from the previous year placing Pensacola at 31st overall in year-over-year rent growth.

Multifamily housing demand has been rising with 1,495 A net units absorbed over the past twelve months. This is down -1,694 ▼ units from the previous year's gain of **3,189** ▲ absorbed units.

**Employment** in Pensacola has grown by 3.1% ▲ over the