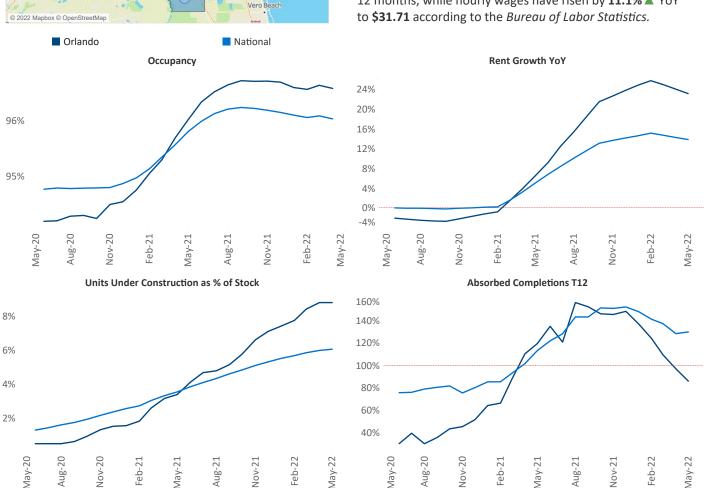

**Orlando** is the **16th** largest multifamily market with **247,020** completed units and **130,201** units in development, **21,744** of which have already broken ground.

New lease asking **rents** are at \$1,796, up 23.1% ▲ from the previous year placing Orlando at 3rd overall in year-over-year rent growth.

Multifamily housing **demand** has been rising with **14,430** ▲ net units absorbed over the past twelve months. This is up **1,241** ▲ units from the previous year's gain of **13,189** ▲ absorbed units.

**Employment** in Orlando has grown by **7.0%** ▲ over the past 12 months, while hourly wages have risen by **11.1%** ▲ YoY to **\$31.71** according to the *Bureau of Labor Statistics*.