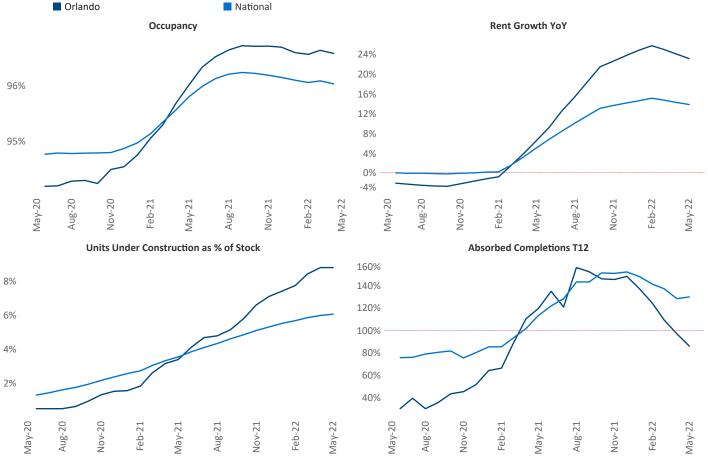

New lease asking **rents** are at \$1,796, up 23.1% ▲ from the previous year placing Orlando at 3rd overall in year-over-year rent growth.

Multifamily housing **demand** has been rising with **14,430** ▲ net units absorbed over the past twelve months. This is up **1,241** ▲ units from the previous year's gain of **13,189** ▲ absorbed units.

**Employment** in Orlando has grown by **7.0%** ▲ over the past 12 months, while hourly wages have risen by **11.1%** ▲ YoY to **\$31.71** according to the *Bureau of Labor Statistics*.