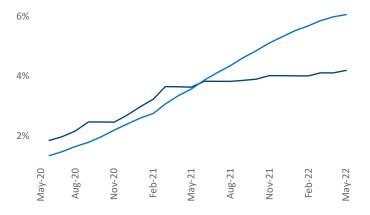

New lease asking **rents** are at **\$2,685**, up **19.5%** from the previous year placing Orange County at **10th** overall in year-over-year rent growth.

Multifamily housing **demand** has been rising with **2,584** ▲ net units absorbed over the past twelve months. This is down -4,123 ▼ units from the previous year's gain of **6,707** ▲ absorbed units.