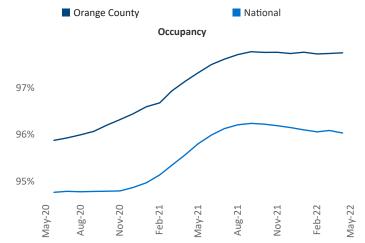

New lease asking **rents** are at **\$2,685**, up **19.5%** from the previous year placing Orange County at **10th** overall in year-over-year rent growth.

Multifamily housing **demand** has been rising with **2,584** ▲ net units absorbed over the past twelve months. This is down -4,123 ▼ units from the previous year's gain of **6,707** ▲ absorbed units.