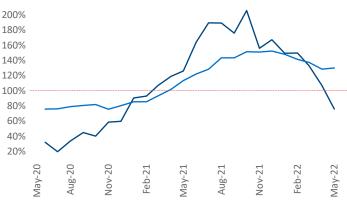

New lease asking **rents** are at **\$2,685**, up **19.5%** from the previous year placing Orange County at **10th** overall in year-over-year rent growth.

Multifamily housing **demand** has been rising with **2,584** ▲ net units absorbed over the past twelve months. This is down -4,123 ▼ units from the previous year's gain of **6,707** ▲ absorbed units.