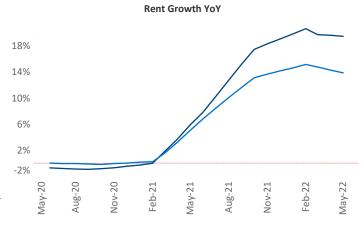

**Orange County** is the **24th** largest multifamily market with **211,151** completed units and **40,549** units in development, **8,859** of which have already broken ground.

New lease asking **rents** are at **\$2,685**, up **19.5%** ▲ from the previous year placing Orange County at **10th** overall in year-over-year rent growth.