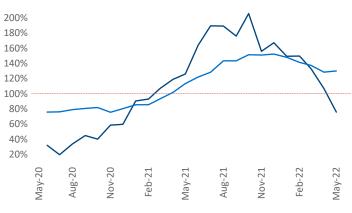

Multifamily housing **demand** has been rising with **2,584** ▲ net units absorbed over the past twelve months. This is down -4,123 ▼ units from the previous year's gain of **6,707** ▲ absorbed units.