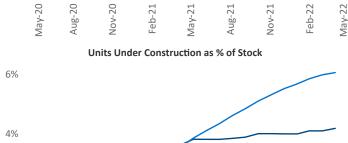

**Orange County** is the **24th** largest multifamily market with **211,151** completed units and **40,549** units in development, **8,859** of which have already broken ground.

New lease asking **rents** are at **\$2,685**, up **19.5%** ▲ from the previous year placing Orange County at **10th** overall in year-over-year rent growth.