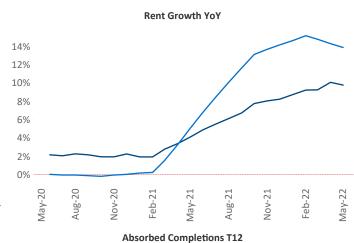

New lease asking **rents** are at \$1,109, up 9.8% ▲ from the previous year placing Omaha at 91st overall in year-over-year rent growth.

Multifamily housing **demand** has been rising with **1,732** ▲ net units absorbed over the past twelve months. This is down -657 ▼ units from the previous year's gain of **2,389** ▲ absorbed units.