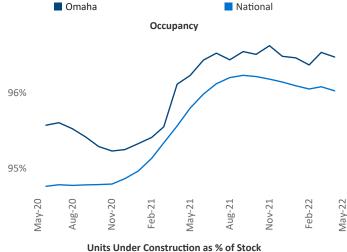

New lease asking **rents** are at \$1,109, up 9.8% ▲ from the previous year placing Omaha at 91st overall in year-over-year rent growth.

Multifamily housing **demand** has been rising with **1,732** ▲ net units absorbed over the past twelve months. This is down -657 ▼ units from the previous year's gain of **2,389** ▲ absorbed units.