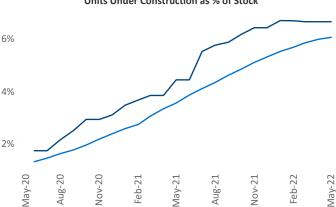

## Contacts

Jeff Adler Liliana Malai
Vice President Senior PPC Specialist
Jeff.Adler@yardi.com Liliana.Malai@yardi.com

Omaha May 2022

Omaha is the 51st largest multifamily market with 87,262 completed units and 25,134 units in development, 5,817 of which have already broken ground.