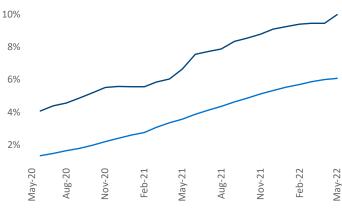

New Jersey** is the **17th** largest multifamily market with **245,396** completed units and **139,913** units in development, **24,501** of which have already broken ground.

New lease asking **rents** are at **\$2,246**, up **12.1%** ★ from the previous year placing Northern New Jersey at **64th** overall in year-over-year rent growth.

Multifamily housing **demand** has been rising with **11,252** ▲ net units absorbed over the past twelve months. This is up **5,118** ▲ units from the previous year's gain of **6,134** ▲ absorbed units.

Employment in Northern New Jersey has grown by 5.2% ▲ over the past 12 months, while hourly wages have risen by 2.2% ▲ YoY to \$34.76 according to the *Bureau of Labor Statistics*.

**Rent Growth YoY** 











Units Under Construction as % of Stock



Absorbed Completions T12



## **DISCLAIMER**

ALTHOUGH EVERY EFFORT IS MADE TO ENSURE THE ACCURACY, TIMELINESS AND COMPLETENESS OF THE INFORMATION PROVIDED IN THIS PUBLICATION, THE INFORMATION IS PROVIDED "AS IS" AND YARDI MATRIX DOES NOT GUARANTEE, WARRANT, REPRESENT OR UNDERTAKE THAT THE INFORMATION PROVIDED IS CORRECT, ACCURATE, CURRENT OR COMPLETE. YARDI MATRIX IS NOT LIABLE FOR ANY LOSS, CLAIM, OR DEMAND ARISING DIRECTLY OR INDIRECTLY FROM ANY USE OR RELIANCE UPON THE INFORMATION CONTAINED HEREIN.

## **COPYRIGHT NOTICE**

This document, publication and/or presentation (collectively, 'document') is protected by copyright, trademark and other intellectual property laws. Use of this document is subject to the terms and conditions of Yardi Systems, Inc. dba Yardi Matrix's Terms of Use