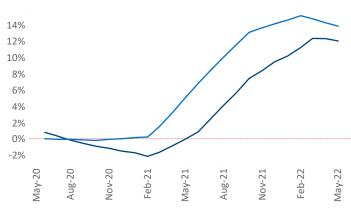

Employment in Northern New Jersey has grown by 5.2% ▲ over the past 12 months, while hourly wages have risen by 2.2% ▲ YoY to \$34.76 according to the *Bureau of Labor Statistics*.

**Rent Growth YoY** 