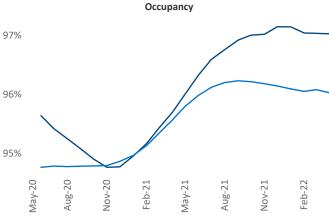

New lease asking **rents** are at **\$2,246**, up **12.1%** ★ from the previous year placing Northern New Jersey at **64th** overall in year-over-year rent growth.

Multifamily housing **demand** has been rising with **11,252** ▲ net units absorbed over the past twelve months. This is up **5,118** ▲ units from the previous year's gain of **6,134** ▲ absorbed units.