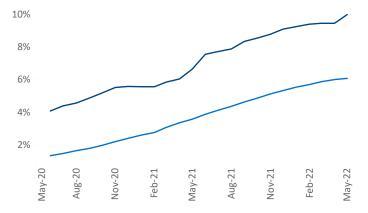

New lease asking **rents** are at **\$2,246**, up **12.1%** from the previous year placing Northern New Jersey at **64th** overall in year-over-year rent growth.

Multifamily housing **demand** has been rising with **11,252** net units absorbed over the past twelve months. This is up **5,118** units from the previous year's gain of **6,134** absorbed units.