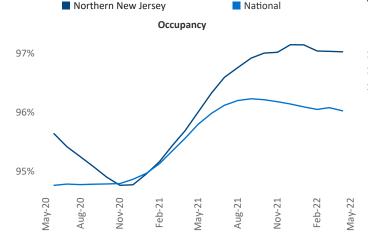

New lease asking **rents** are at **\$2,246**, up **12.1%** from the previous year placing Northern New Jersey at **64th** overall in year-over-year rent growth.

Multifamily housing **demand** has been rising with **11,252** net units absorbed over the past twelve months. This is up **5,118** units from the previous year's gain of **6,134** absorbed units.