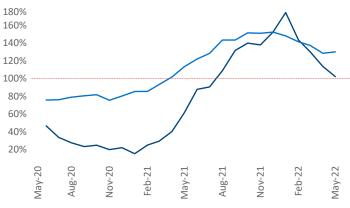

New lease asking **rents** are at **\$2,246**, up **12.1%** from the previous year placing Northern New Jersey at **64th** overall in year-over-year rent growth.

Multifamily housing **demand** has been rising with **11,252** net units absorbed over the past twelve months. This is up **5,118** units from the previous year's gain of **6,134** absorbed units.