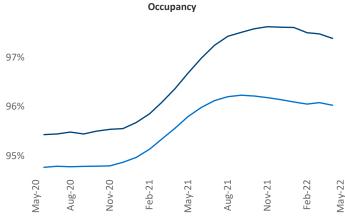

## North Central Florida May 2022

North Central Florida is the 62nd largest multifamily market with 65,575 completed units and 22,046 units in development, 3,216 of which have already broken ground.

New lease asking rents are at \$1,495, up 15.9% ▲ from the previous year placing North Central Florida at 24th overall in year-over-year rent growth.

**Units Under Construction as % of Stock** 

**Rent Growth YoY** 16% 14% 12% 10% 8% 6% 4% 2% 0% Aug-20 Nov-20 20 May-