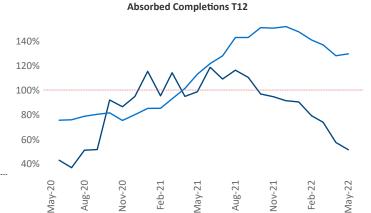

Multifamily housing demand has been rising with 2,807 ▲ net units absorbed over the past twelve months. This is down -1,160 ▼ units from the previous year's gain of **3,967** ▲ absorbed units.

Employment in North Central Florida has grown by 2.7% ▲ over the past 12 months, while hourly wages have risen by 4.3% ▲ YoY to \$25.54 according to the Bureau of Labor Statistics.