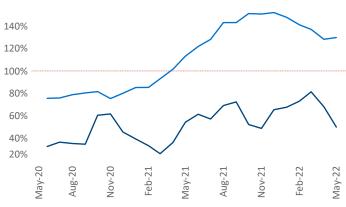

Multifamily housing **demand** has been rising with **849** ▲ net units absorbed over the past twelve months. This is down **-737** ▼ units from the previous year's gain of **1,586** ▲ absorbed units.