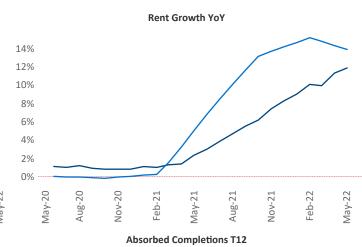

Multifamily housing **demand** has been rising with **849** ▲ net units absorbed over the past twelve months. This is down **-737** ▼ units from the previous year's gain of **1,586** ▲ absorbed units.