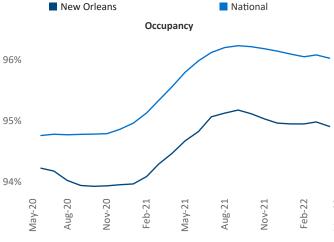

Multifamily housing **demand** has been rising with **849** ▲ net units absorbed over the past twelve months. This is down **-737** ▼ units from the previous year's gain of **1,586** ▲ absorbed units.