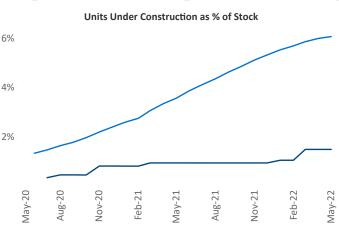

Contacts

Jeff Adler

Vice President

Liliana Malai Senior PPC Specialist Liliana.Malai@yardi.com New Orleans May 2022

New lease asking **rents** are at \$1,205, up 11.9% ▲ from the previous year placing New Orleans at 65th overall in year-over-year rent growth.