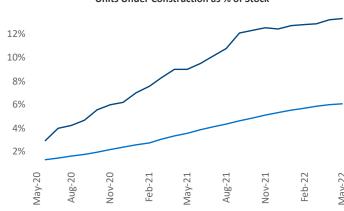

## Contacts

Jeff Adler Vice President Jeff.Adler@yardi.com Liliana Malai Senior PPC Specialist Liliana.Malai@yardi.com Nashville May 2022

**Nashville** is the **35th** largest multifamily market with **149,748** completed units and **84,268** units in development, **19,923** of which have already broken ground.