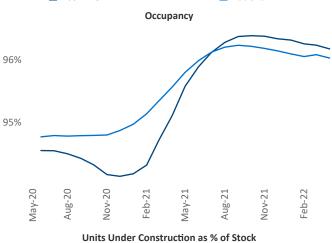

rdi.com Liliana Malai Senior PPC Specialist Liliana.Malai@yardi.com Nashville May 2022

**Nashville** is the **35th** largest multifamily market with **149,748** completed units and **84,268** units in development, **19,923** of which have already broken ground.

New lease asking **rents** are at \$1,625, up 17.8% ▲ from the previous year placing Nashville at 17th overall in year-over-year rent growth.

Multifamily housing **demand** has been rising with **8,056** ▲ net units absorbed over the past twelve months. This is up **2,459** ▲ units from the previous year's gain of **5,597** ▲ absorbed units.

**Employment** in Nashville has grown by **6.8%** ▲ over the past 12 months, while hourly wages have risen by **8.3%** ▲ YoY to **\$32.13** according to the *Bureau of Labor Statistics*.











## **DISCLAIMER**

ALTHOUGH EVERY EFFORT IS MADE TO ENSURE THE ACCURACY, TIMELINESS AND COMPLETENESS OF THE INFORMATION PROVIDED IN THIS PUBLICATION, THE INFORMATION IS PROVIDED "AS IS" AND YARDI MATRIX DOES NOT GUARANTEE, WARRANT, REPRESENT OR UNDERTAKE THAT THE INFORMATION PROVIDED IS CORRECT, ACCURATE, CURRENT OR COMPLETE. YARDI MATRIX IS NOT LIABLE FOR ANY LOSS, CLAIM, OR DEMAND ARISING DIRECTLY OR INDIRECTLY FROM ANY USE OR RELIANCE UPON THE INFORMATION CONTAINED HEREIN.

## **COPYRIGHT NOTICE**

This document, publication and/or presentation (collectively, 'document') is protected by copyright, trademark and other intellectual property laws. Use of this document is subject to the terms and conditions of Yardi Systems, Inc. dba Yardi Matrix's Terms of Use <a href="http://www.y