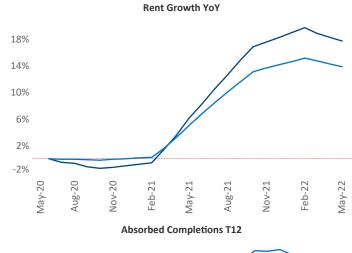

New lease asking **rents** are at \$1,625, up 17.8% ▲ from the previous year placing Nashville at 17th overall in year-over-year rent growth.

Multifamily housing **demand** has been rising with **8,056** ▲ net units absorbed over the past twelve months. This is up **2,459** ▲ units from the previous year's gain of **5,597** ▲ absorbed units.