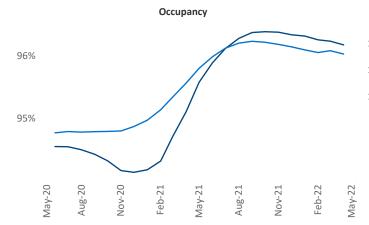

Malai Senior PPC Specialist <u>Liliana.Malai@yardi.com</u>

Nashville May 2022

**Nashville** is the **35th** largest multifamily market with **149,748** completed units and **84,268** units in development, **19,923** of which have already broken ground.

New lease asking **rents** are at **\$1,625**, up **17.8%** from the previous year placing Nashville at **17th** overall in year-over-year rent growth.

Multifamily housing **demand** has been rising with **8,056** ▲ net units absorbed over the past twelve months. This is up **2,459** ▲ units from the previous year's gain of **5,597** ▲ absorbed units.

**Employment** in Nashville has grown by **6.8%** ▲ over the past 12 months, while hourly wages have risen by **8.3%** ▲ YoY to **\$32.13** according to the *Bureau of Labor Statistics*.