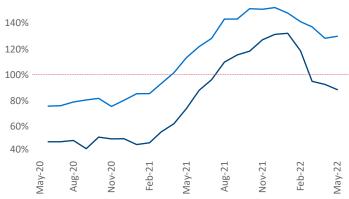

New lease asking **rents** are at **\$1,625**, up **17.8%** from the previous year placing Nashville at **17th** overall in year-over-year rent growth.

Multifamily housing **demand** has been rising with **8,056** ▲ net units absorbed over the past twelve months. This is up **2,459** ▲ units from the previous year's gain of **5,597** ▲ absorbed units.