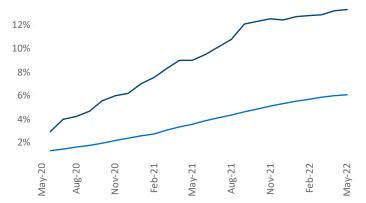

New lease asking **rents** are at **\$1,625**, up **17.8%** from the previous year placing Nashville at **17th** overall in year-over-year rent growth.

Multifamily housing **demand** has been rising with **8,056** ▲ net units absorbed over the past twelve months. This is up **2,459** ▲ units from the previous year's gain of **5,597** ▲ absorbed units.