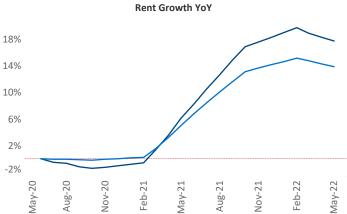

New lease asking **rents** are at **\$1,625**, up **17.8%** from the previous year placing Nashville at **17th** overall in year-over-year rent growth.

Multifamily housing **demand** has been rising with **8,056** ▲ net units absorbed over the past twelve months. This is up **2,459** ▲ units from the previous year's gain of **5,597** ▲ absorbed units.