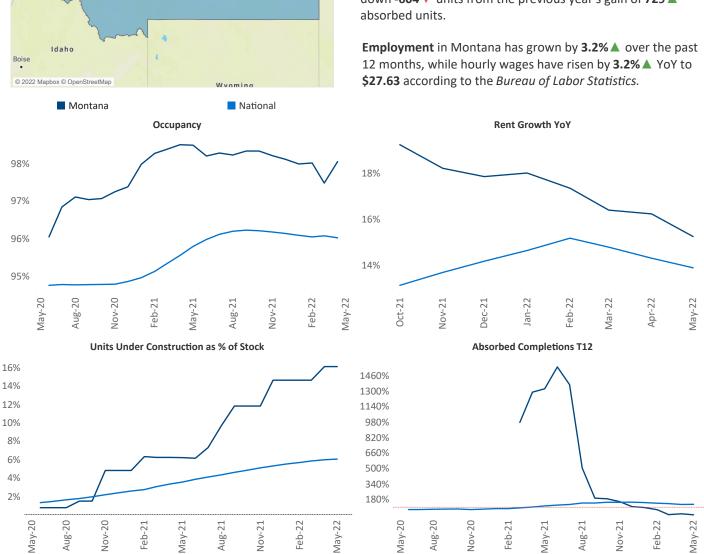

Montana

Contacts

Jeff Adler Vice President Jeff.Adler@yardi.com Liliana Malai Senior PPC Specialist Liliana.Malai@yardi.com Montana May 2022

**Montana** is the **116th** largest multifamily market with **15,516** completed units and **7,802** units in development, **2,505** of which have already broken ground.

New lease asking **rents** are at \$1,413, up 15.3% ▲ from the previous year placing Montana at 29th overall in year-over-year rent growth.

Multifamily housing **demand** has been rising with **125** ▲ net units absorbed over the past twelve months. This is down -604 ▼ units from the previous year's gain of **729** ▲ absorbed units.