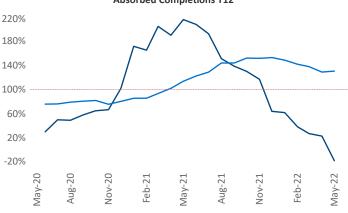

New lease asking **rents** are at \$1,137, up 13.6% ▲ from the previous year placing Mobile at 45th overall in year-over-year rent growth.

Multifamily housing **demand** has been falling with **-114** ▼ net units absorbed over the past twelve months. This is down **-1,589** ▼ units from the previous year's gain of **1,475** ▲ absorbed units.