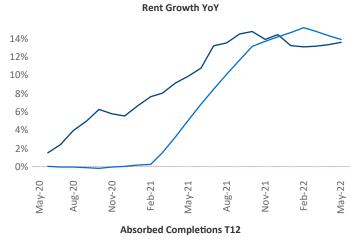

New lease asking **rents** are at \$1,137, up 13.6% ▲ from the previous year placing Mobile at 45th overall in year-over-year rent growth.

Multifamily housing **demand** has been falling with **-114** ▼ net units absorbed over the past twelve months. This is down **-1,589** ▼ units from the previous year's gain of **1,475** ▲ absorbed units.