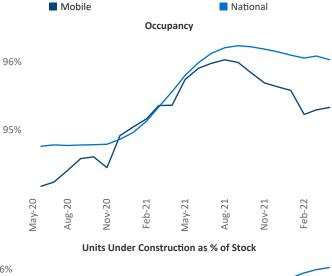

r Vice President Jeff.Adler@yardi.com Liliana Malai Senior PPC Specialist Liliana.Malai@yardi.com Mobile May 2022

**Mobile** is the **94th** largest multifamily market with **34,013** completed units and **3,259** units in development, **555** of which have already broken ground.

New lease asking **rents** are at \$1,137, up 13.6% ▲ from the previous year placing Mobile at 45th overall in year-over-year rent growth.

Multifamily housing **demand** has been falling with **-114** ▼ net units absorbed over the past twelve months. This is down **-1,589** ▼ units from the previous year's gain of **1,475** ▲ absorbed units.

Employment in Mobile has grown by 1.7% ▲ over the past 12 months, while hourly wages have risen by 6.9% ▲ YoY to \$27.86 according to the *Bureau of Labor Statistics*.











## **DISCLAIMER**

ALTHOUGH EVERY EFFORT IS MADE TO ENSURE THE ACCURACY, TIMELINESS AND COMPLETENESS OF THE INFORMATION PROVIDED IN THIS PUBLICATION, THE INFORMATION IS PROVIDED "AS IS" AND YARDI MATRIX DOES NOT GUARANTEE, WARRANT, REPRESENT OR UNDERTAKE THAT THE INFORMATION PROVIDED IS CORRECT, ACCURATE, CURRENT OR COMPLETE. YARDI MATRIX IS NOT LIABLE FOR ANY LOSS, CLAIM, OR DEMAND ARISING DIRECTLY OR INDIRECTLY FROM ANY USE OR RELIANCE UPON THE INFORMATION CONTAINED HEREIN.

## **COPYRIGHT NOTICE**

This document, publication and/or presentation (collectively, 'document') is protected by copyright, trademark and other intellectual property laws. Use of this document is subject to the terms and conditions of Yardi Systems, Inc. dba Yardi Matrix's Terms of Use <a href="http://www.y