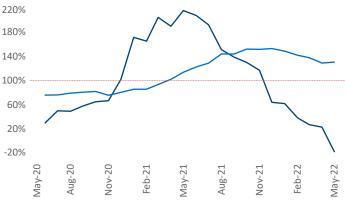

New lease asking **rents** are at **\$1,137**, up **13.6%** from the previous year placing Mobile at **45th** overall in year-over-year rent growth.

Multifamily housing **demand** has been falling with **-114** ▼ net units absorbed over the past twelve months. This is down **-1,589** ▼ units from the previous year's gain of **1,475** ▲ absorbed units.