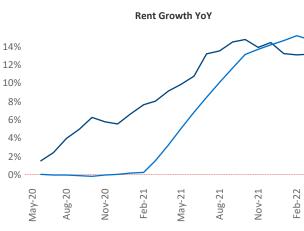

New lease asking **rents** are at **\$1,137**, up **13.6%** from the previous year placing Mobile at **45th** overall in year-over-year rent growth.

Multifamily housing **demand** has been falling with **-114** ▼ net units absorbed over the past twelve months. This is down **-1,589** ▼ units from the previous year's gain of **1,475** ▲ absorbed units.