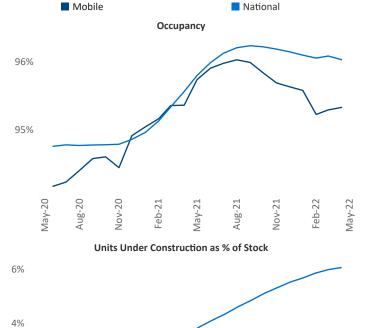

**Employment** in Mobile has grown by **1.7%** ▲ over the past 12 months, while hourly wages have risen by **6.9%** ▲ YoY to **\$27.86** according to the *Bureau of Labor Statistics*.

2%

May-20

Aug-20

Nov-20