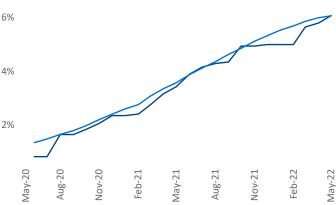

## Milwaukee May 2022

**Milwaukee** is the **50th** largest multifamily market with **89,481** completed units and **33,436** units in development, **5,440** of which have already broken ground.

New lease asking **rents** are at \$1,342, up 10.4% ▲ from the previous year placing Milwaukee at 86th overall in year-over-year rent growth.