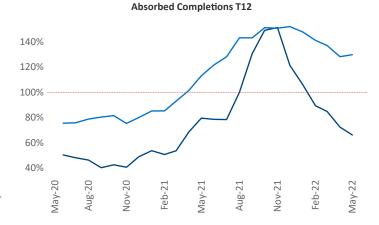

Multifamily housing **demand** has been rising with **2,085** ▲ net units absorbed over the past twelve months. This is down **-356** ▼ units from the previous year's gain of **2,441** ▲ absorbed units.