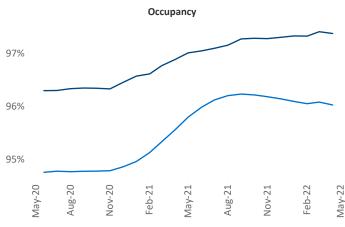

Multifamily housing **demand** has been rising with **2,085** ▲ net units absorbed over the past twelve months. This is down **-356** ▼ units from the previous year's gain of **2,441** ▲ absorbed units.