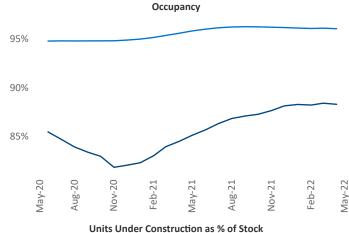

New lease asking **rents** are at \$1,101, up 9.5% ▲ from the previous year placing Midland - Odessa at 97th overall in year-over-year rent growth.

Multifamily housing **demand** has been rising with **2,475** ▲ net units absorbed over the past twelve months. This is up **2,249** ▲ units from the previous year's gain of **226** ▲ absorbed units.