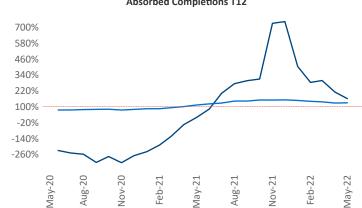

New lease asking **rents** are at \$1,101, up 9.5% ▲ from the previous year placing Midland - Odessa at 97th overall in year-over-year rent growth.

Multifamily housing **demand** has been rising with **2,475** ▲ net units absorbed over the past twelve months. This is up **2,249** ▲ units from the previous year's gain of **226** ▲ absorbed units.