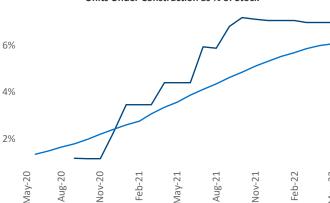

## Contacts

Jeff Adler

Vice President

Liliana Malai Senior PPC Specialist Liliana.Malai@yardi.com Midland - Odessa May 2022

Midland - Odessa is the 105th largest multifamily market with 27,024 completed units and 4,104 units in development, 1,889 of which have already broken ground.