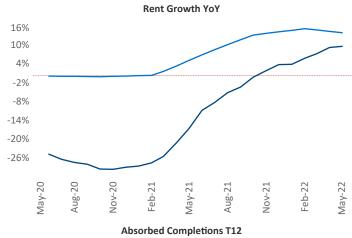

New lease asking **rents** are at \$1,101, up 9.5% ▲ from the previous year placing Midland - Odessa at 97th overall in year-over-year rent growth.

Multifamily housing **demand** has been rising with **2,475** ▲ net units absorbed over the past twelve months. This is up **2,249** ▲ units from the previous year's gain of **226** ▲ absorbed units.