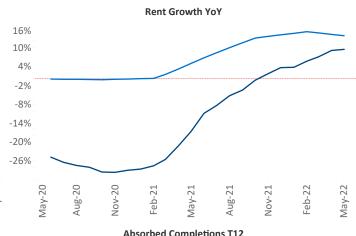

New lease asking **rents** are at \$1,101, up 9.5% ▲ from the previous year placing Midland - Odessa at 97th overall in year-over-year rent growth.

Multifamily housing **demand** has been rising with **2,475** ▲ net units absorbed over the past twelve months. This is up **2,249** ▲ units from the previous year's gain of **226** ▲ absorbed units.