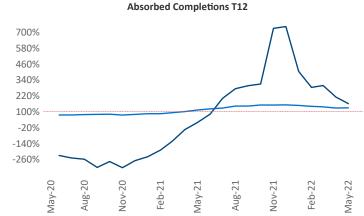

New lease asking **rents** are at \$1,101, up 9.5% ▲ from the previous year placing Midland - Odessa at 97th overall in year-over-year rent growth.

Multifamily housing **demand** has been rising with **2,475** ▲ net units absorbed over the past twelve months. This is up **2,249** ▲ units from the previous year's gain of **226** ▲ absorbed units.