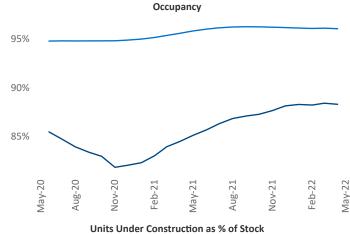

New lease asking **rents** are at \$1,101, up 9.5% ▲ from the previous year placing Midland - Odessa at 97th overall in year-over-year rent growth.

Multifamily housing **demand** has been rising with **2,475** ▲ net units absorbed over the past twelve months. This is up **2,249** ▲ units from the previous year's gain of **226** ▲ absorbed units.