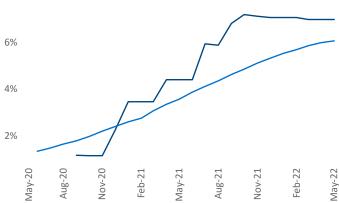

New lease asking **rents** are at \$1,101, up 9.5% ▲ from the previous year placing Midland - Odessa at 97th overall in year-over-year rent growth.

Multifamily housing **demand** has been rising with **2,475** ▲ net units absorbed over the past twelve months. This is up **2,249** ▲ units from the previous year's gain of **226** ▲ absorbed units.