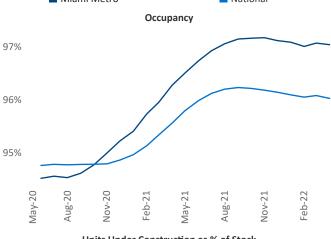

New lease asking **rents** are at \$2,298, up 24.1% ▲ from the previous year placing Miami Metro at 2nd overall in year-over-year rent growth.

Multifamily housing **demand** has been rising with **18,188** ▲ net units absorbed over the past twelve months. This is down **-2,022** ▼ units from the previous year's gain of **20,210** ▲ absorbed units.