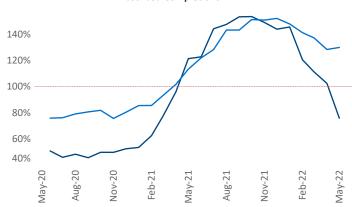

New lease asking **rents** are at \$2,298, up 24.1% ▲ from the previous year placing Miami Metro at 2nd overall in year-over-year rent growth.

Multifamily housing **demand** has been rising with **18,188** ▲ net units absorbed over the past twelve months. This is down **-2,022** ▼ units from the previous year's gain of **20,210** ▲ absorbed units.