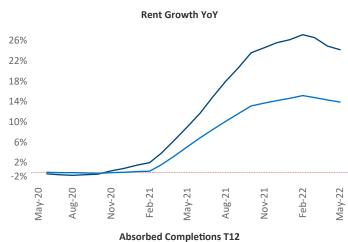

New lease asking **rents** are at \$2,298, up 24.1% ▲ from the previous year placing Miami Metro at 2nd overall in year-over-year rent growth.

Multifamily housing **demand** has been rising with **18,188** ▲ net units absorbed over the past twelve months. This is down **-2,022** ▼ units from the previous year's gain of **20,210** ▲ absorbed units.