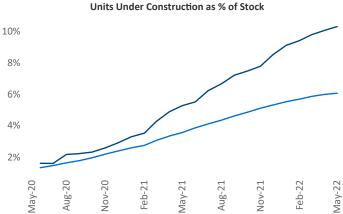

## Contacts

Jeff Adler Vice President Jeff.Adler@yardi.com Liliana Malai Senior PPC Specialist Liliana.Malai@yardi.com Miami Metro May 2022

Miami Metro is the 9th largest multifamily market with 334,608 completed units and 255,962 units in development, 34,527 of which have already broken ground.