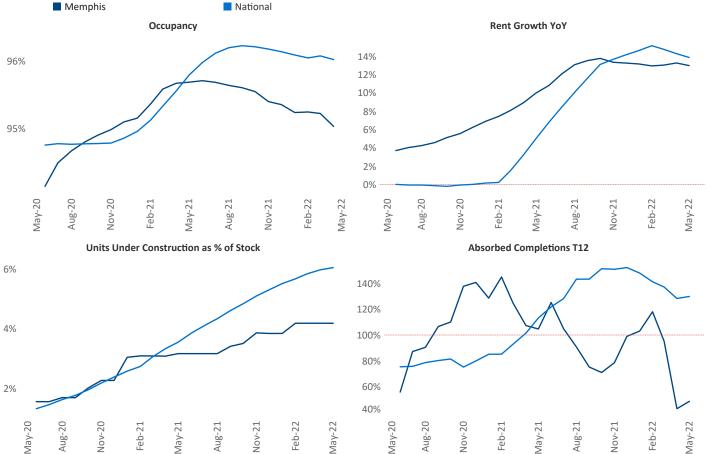

New lease asking **rents** are at \$1,129, up 13% ▲ from the previous year placing Memphis at 51st overall in year-over-year rent growth.

Multifamily housing **demand** has been rising with **753** ▲ net units absorbed over the past twelve months. This is down **-1,583** ▼ units from the previous year's gain of **2,336** ▲ absorbed units.

**Employment** in Memphis has grown by **3.3%** ▲ over the past 12 months, while hourly wages have risen by **7.6%** ▲ YoY to \$27.86 according to the *Bureau of Labor Statistics*.