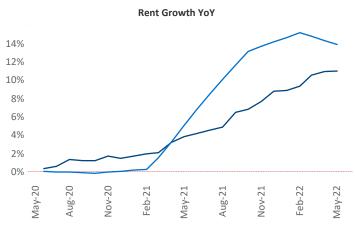

New lease asking **rents** are at **\$928**, up **11%** from the previous year placing McAllen at **76th** overall in year-over-year rent growth.

Multifamily housing **demand** has been rising with **457** ▲ net units absorbed over the past twelve months. This is down **-708** ▼ units from the previous year's gain of **1,165** ▲ absorbed units.