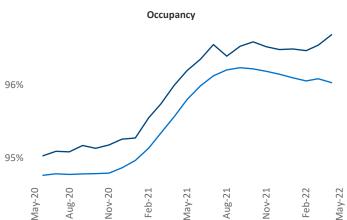

New lease asking **rents** are at **\$928**, up **11%** from the previous year placing McAllen at **76th** overall in year-over-year rent growth.

Multifamily housing **demand** has been rising with **457** ▲ net units absorbed over the past twelve months. This is down **-708** ▼ units from the previous year's gain of **1,165** ▲ absorbed units.