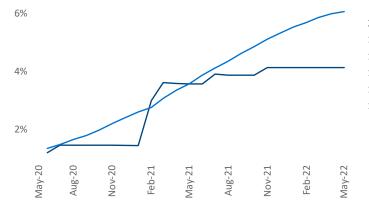

New lease asking **rents** are at **\$928**, up **11%** from the previous year placing McAllen at **76th** overall in year-over-year rent growth.

Multifamily housing **demand** has been rising with **457** ▲ net units absorbed over the past twelve months. This is down **-708** ▼ units from the previous year's gain of **1,165** ▲ absorbed units.