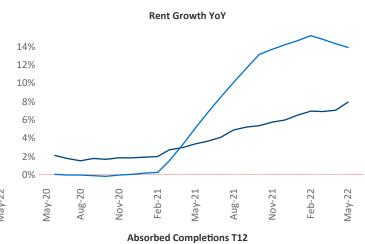

New lease asking **rents** are at \$1,385, up 8% ▲ from the previous year placing Madison at 112th overall in year-over-year rent growth.

Multifamily housing **demand** has been rising with **1,797** ▲ net units absorbed over the past twelve months. This is up **683** ▲ units from the previous year's gain of **1,114** ▲ absorbed units.

**Employment** in Madison has grown by **1.5**% ▲ over the past 12 months, while hourly wages have risen by **3.3**% ▲ YoY to **\$32.25** according to the *Bureau of Labor Statistics*.

14%

12%

10%

8%

6% 4%

2%

May-20