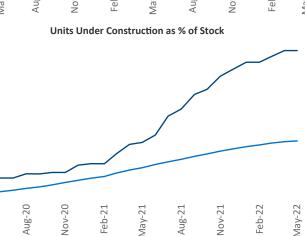

Contacts

Jeff Adler

Vice President

Jeff.Adler@yardi.com

Liliana Malai Senior PPC Specialist Liliana.Malai@yardi.com Madison May 2022

**Madison** is the **72nd** largest multifamily market with **51,774** completed units and **21,745** units in development, **7,510** of which have already broken ground.