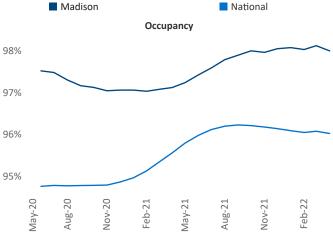

Jeff.Adler@yardi.com

Liliana Malai Senior PPC Specialist Liliana.Malai@yardi.com Madison May 2022

**Madison** is the **72nd** largest multifamily market with **51,774** completed units and **21,745** units in development, **7,510** of which have already broken ground.

New lease asking **rents** are at \$1,385, up 8% ▲ from the previous year placing Madison at 112th overall in year-over-year rent growth.

Multifamily housing **demand** has been rising with **1,797** ▲ net units absorbed over the past twelve months. This is up **683** ▲ units from the previous year's gain of **1,114** ▲ absorbed units.

**Employment** in Madison has grown by **1.5**% ▲ over the past 12 months, while hourly wages have risen by **3.3**% ▲ YoY to **\$32.25** according to the *Bureau of Labor Statistics*.







14%

12%

10%

8%

6% 4%

2%

May-20





## **DISCLAIMER**

ALTHOUGH EVERY EFFORT IS MADE TO ENSURE THE ACCURACY, TIMELINESS AND COMPLETENESS OF THE INFORMATION PROVIDED IN THIS PUBLICATION, THE INFORMATION IS PROVIDED "AS IS" AND YARDI MATRIX DOES NOT GUARANTEE, WARRANT, REPRESENT OR UNDERTAKE THAT THE INFORMATION PROVIDED IS CORRECT, ACCURATE, CURRENT OR COMPLETE. YARDI MATRIX IS NOT LIABLE FOR ANY LOSS, CLAIM, OR DEMAND ARISING DIRECTLY OR INDIRECTLY FROM ANY USE OR RELIANCE UPON THE INFORMATION CONTAINED HEREIN.

## **COPYRIGHT NOTICE**

This document, publication and/or presentation (collectively, 'document') is protected by copyright, trademark and other intellectual property laws. Use of this document is subject to the terms and conditions of Yardi Systems, Inc. dba Yardi Matri