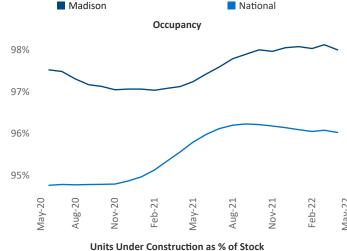

ardi.com Liliana Malai Senior PPC Specialist Liliana.Malai@yardi.com

Contacts

Madison May 2022

Madison is the 72nd largest multifamily market with 51,774 completed units and 21,745 units in development, 7,510 of which have already broken ground.

New lease asking **rents** are at \$1,385, up 8% ▲ from the previous year placing Madison at 112th overall in year-over-year rent growth.

Multifamily housing **demand** has been rising with **1,797** ▲ net units absorbed over the past twelve months. This is up **683** ▲ units from the previous year's gain of **1,114** ▲ absorbed units.

**Employment** in Madison has grown by **1.5%** ▲ over the past 12 months, while hourly wages have risen by **3.3%** ▲ YoY to **\$32.25** according to the *Bureau of Labor Statistics*.

**Rent Growth YoY**