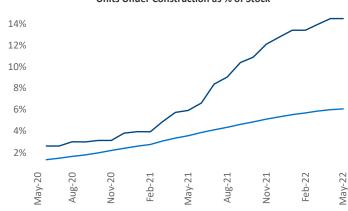

.com Liliana Malai Senior PPC Specialist Liliana.Malai@yardi.com

Contacts

Madison May 2022

Madison is the 72nd largest multifamily market with 51,774 completed units and 21,745 units in development, 7,510 of which have already broken ground.

New lease asking **rents** are at \$1,385, up 8% ▲ from the previous year placing Madison at 112th overall in year-over-year rent growth.

Multifamily housing **demand** has been rising with **1,797** ▲ net units absorbed over the past twelve months. This is up **683** ▲ units from the previous year's gain of **1,114** ▲ absorbed units.

**Employment** in Madison has grown by **1.5%** ▲ over the past 12 months, while hourly wages have risen by **3.3%** ▲ YoY to **\$32.25** according to the *Bureau of Labor Statistics*.

**Rent Growth YoY**