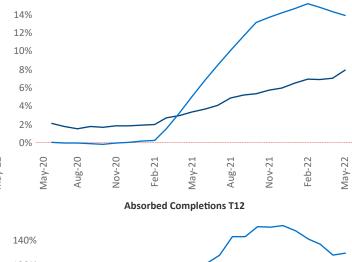

New lease asking **rents** are at \$1,385, up 8% ▲ from the previous year placing Madison at 112th overall in year-over-year rent growth.

Multifamily housing **demand** has been rising with **1,797** ▲ net units absorbed over the past twelve months. This is up **683** ▲ units from the previous year's gain of **1,114** ▲ absorbed units.