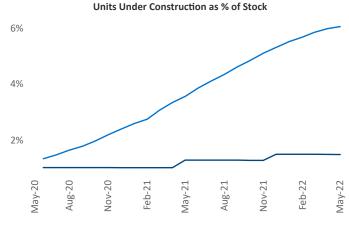

Contacts

Jeff Adler

Vice President

Liliana Malai Senior PPC Specialist Liliana.Malai@yardi.com Jeff.Adler@yardi.com

Macon May 2022

Macon is the 106th largest multifamily market with 26,598 completed units and 3,415 units in development, 393 of which have already broken ground. New lease asking rents are at \$1,104, up 15.6% ▲ from the previous year placing Macon at 25th overall in year-over-year rent growth.