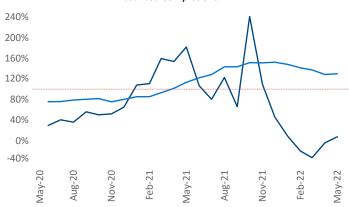

Multifamily housing demand has been rising with 29 ▲ net units absorbed over the past twelve months. This is down -709 ▼ units from the previous year's gain of 738 ▲ absorbed units.

**Employment** in Macon has grown by 3.2% ▲ over the past 12 months, while hourly wages have risen by 0.5% ▲ YoY to \$23.98 according to the Bureau of Labor Statistics.