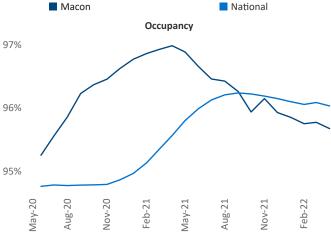

Multifamily housing demand has been rising with 29 ▲ net units absorbed over the past twelve months. This is down -709 ▼ units from the previous year's gain of 738 ▲ absorbed units.

**Employment** in Macon has grown by 3.2% ▲ over the past 12 months, while hourly wages have risen by 0.5% ▲ YoY to \$23.98 according to the Bureau of Labor Statistics.