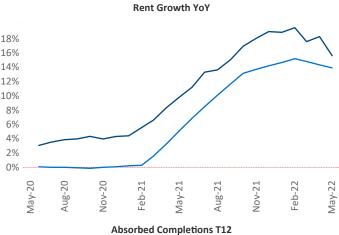

Contacts

Jeff Adler

Vice President

Liliana Malai Senior PPC Specialist Liliana.Malai@yardi.com Jeff.Adler@yardi.com

Macon May 2022

Macon is the 106th largest multifamily market with 26,598 completed units and 3,415 units in development, 393 of which have already broken ground. New lease asking rents are at \$1,104, up 15.6% ▲ from the previous year placing Macon at 25th overall in year-over-year rent growth.