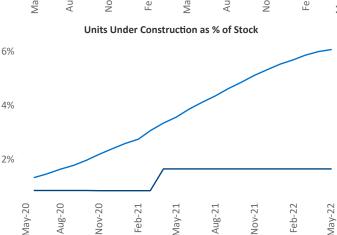

## Contacts

Jeff Adler Vice President Jeff.Adler@yardi.com Liliana Malai Senior PPC Specialist Liliana.Malai@yardi.com Lubbock May 2022

**Lubbock** is the **107th** largest multifamily market with **25,882** completed units and **1,766** units in development, **426** of which have already broken ground.