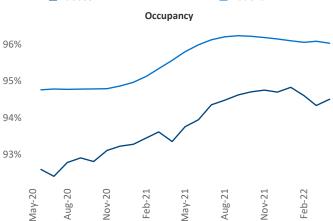

New lease asking **rents** are at \$1,069, up 7.0% ▲ from the previous year placing Lubbock at 114th overall in year-over-year rent growth.

Multifamily housing **demand** has been rising with **243** ▲ net units absorbed over the past twelve months. This is down **-322** ▼ units from the previous year's gain of **565** ▲ absorbed units.