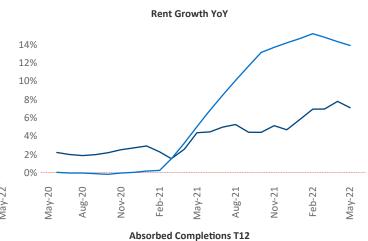

New lease asking **rents** are at \$1,069, up 7.0% ▲ from the previous year placing Lubbock at 114th overall in year-over-year rent growth.

Multifamily housing **demand** has been rising with **243** ▲ net units absorbed over the past twelve months. This is down **-322** ▼ units from the previous year's gain of **565** ▲ absorbed units.