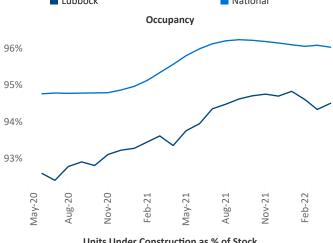

@yardi.com

Liliana Malai Senior PPC Specialist Liliana.Malai@yardi.com

Contacts

Lubbock May 2022

**Lubbock** is the **107th** largest multifamily market with **25,882** completed units and **1,766** units in development, **426** of which have already broken ground.

New lease asking **rents** are at \$1,069, up 7.0% ▲ from the previous year placing Lubbock at 114th overall in year-over-year rent growth.

Multifamily housing **demand** has been rising with **243** ▲ net units absorbed over the past twelve months. This is down **-322** ▼ units from the previous year's gain of **565** ▲ absorbed units.

**Employment** in Lubbock has grown by **3.8%** ▲ over the past 12 months, while hourly wages have risen by **6.4%** ▲ YoY to **\$24.41** according to the *Bureau of Labor Statistics*.