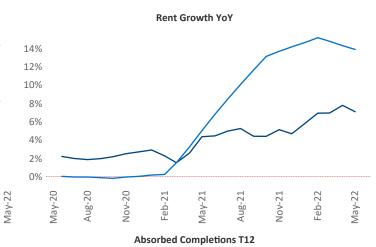

New lease asking **rents** are at \$1,069, up 7.0% ▲ from the previous year placing Lubbock at 114th overall in year-over-year rent growth.

Multifamily housing **demand** has been rising with **243** ▲ net units absorbed over the past twelve months. This is down **-322** ▼ units from the previous year's gain of **565** ▲ absorbed units.