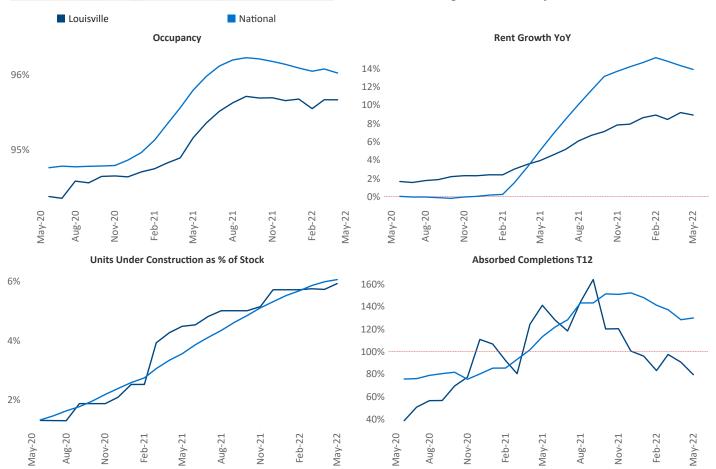

Contacts

Jeff Adler

Vice President

Liliana Malai Senior PPC Specialist Liliana.Malai@yardi.com Louisville May 2022

**Louisville** is the **52nd** largest multifamily market with **84,007** completed units and **23,385** units in development, **4,987** of which have already broken ground.

New lease asking **rents** are at \$1,085, up 8.9% ▲ from the previous year placing Louisville at 102nd overall in year-over-year rent growth.

Multifamily housing **demand** has been rising with **3,809** ▲ net units absorbed over the past twelve months. This is up **465** ▲ units from the previous year's gain of **3,344** ▲ absorbed units.

**Employment** in Louisville has grown by 2.8% ▲ over the past 12 months, while hourly wages have risen by 4.8% ▲ YoY to \$25.40 according to the *Bureau of Labor Statistics*.