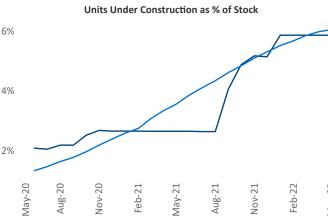

Contacts

May-22

Jeff Adler

Vice President

Liliana Malai Senior PPC Specialist Liliana.Malai@yardi.com Long Island May 2022

**Long Island** is the **69th** largest multifamily market with **54,264** completed units and **17,693** units in development, **3,192** of which have already broken ground.