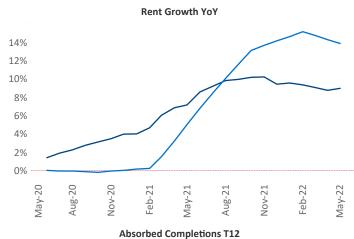

New lease asking **rents** are at \$2,613, up 9% ▲ from the previous year placing Long Island at 101st overall in year-over-year rent growth.

Multifamily housing **demand** has been rising with **2,161** ▲ net units absorbed over the past twelve months. This is up **619** ▲ units from the previous year's gain of **1,542** ▲ absorbed units.