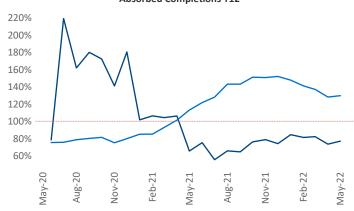

New lease asking **rents** are at \$2,613, up 9% ▲ from the previous year placing Long Island at 101st overall in year-over-year rent growth.

Multifamily housing **demand** has been rising with **2,161** ▲ net units absorbed over the past twelve months. This is up **619** ▲ units from the previous year's gain of **1,542** ▲ absorbed units.