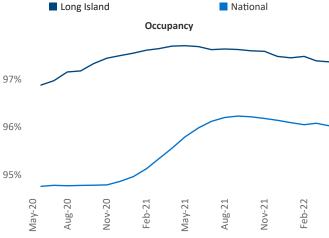

Vice President

Liliana Malai Senior PPC Specialist Liliana.Malai@yardi.com Long Island May 2022



**Long Island** is the **69th** largest multifamily market with **54,264** completed units and **17,693** units in development, **3,192** of which have already broken ground.

New lease asking **rents** are at \$2,613, up 9% ▲ from the previous year placing Long Island at 101st overall in year-over-year rent growth.

Multifamily housing **demand** has been rising with **2,161** ▲ net units absorbed over the past twelve months. This is up **619** ▲ units from the previous year's gain of **1,542** ▲ absorbed units.

**Employment** in Long Island has grown by 3.5% ▲ over the past 12 months, while hourly wages have risen by 2.9% ▲ YoY to \$34.14 according to the *Bureau of Labor Statistics*.









## **DISCLAIMER**

ALTHOUGH EVERY EFFORT IS MADE TO ENSURE THE ACCURACY, TIMELINESS AND COMPLETENESS OF THE INFORMATION PROVIDED IN THIS PUBLICATION, THE INFORMATION IS PROVIDED "AS IS" AND YARDI MATRIX DOES NOT GUARANTEE, WARRANT, REPRESENT OR UNDERTAKE THAT THE INFORMATION PROVIDED IS CORRECT, ACCURATE, CURRENT OR COMPLETE. YARDI MATRIX IS NOT LIABLE FOR ANY LOSS, CLAIM, OR DEMAND ARISING DIRECTLY OR INDIRECTLY FROM ANY USE OR RELIANCE UPON THE INFORMATION CONTAINED HEREIN.

## **COPYRIGHT NOTICE**

This document, publication and/or presentation (collectively, 'document') is protected by copyright, trademark and other intellectual property laws. Use of this document is subject to the terms and conditions of Yardi Systems, Inc. dba Yardi Matrix's Terms of Use <a href="http://www.y