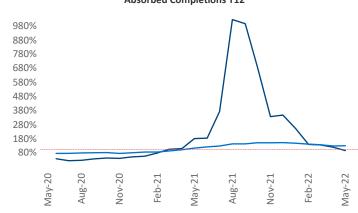

New lease asking **rents** are at \$913, up 9.6% ▲ from the previous year placing Little Rock at 93rd overall in year-over-year rent growth.

Multifamily housing **demand** has been rising with **1,111** ▲ net units absorbed over the past twelve months. This is up **303** ▲ units from the previous year's gain of **808** ▲ absorbed units.