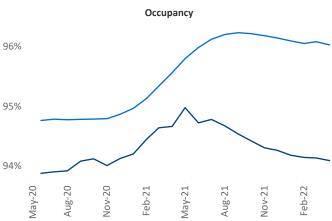

t Jeff.Adler@yardi.com

Liliana Malai Senior PPC Specialist Liliana.Malai@yardi.com Little Rock May 2022

**Little Rock** is the **74th** largest multifamily market with **49,714** completed units and **3,895** units in development, **1,220** of which have already broken ground.

New lease asking **rents** are at \$913, up 9.6% ▲ from the previous year placing Little Rock at 93rd overall in year-over-year rent growth.

Multifamily housing **demand** has been rising with **1,111** ▲ net units absorbed over the past twelve months. This is up **303** ▲ units from the previous year's gain of **808** ▲ absorbed units.

Employment in Little Rock has grown by 2.9% ▲ over the past 12 months, while hourly wages have fallen by -0.3% ▼ YoY to \$24.97 according to the *Bureau of Labor Statistics*.











## **DISCLAIMER**

ALTHOUGH EVERY EFFORT IS MADE TO ENSURE THE ACCURACY, TIMELINESS AND COMPLETENESS OF THE INFORMATION PROVIDED IN THIS PUBLICATION, THE INFORMATION IS PROVIDED "AS IS" AND YARDI MATRIX DOES NOT GUARANTEE, WARRANT, REPRESENT OR UNDERTAKE THAT THE INFORMATION PROVIDED IS CORRECT, ACCURATE, CURRENT OR COMPLETE. YARDI MATRIX IS NOT LIABLE FOR ANY LOSS, CLAIM, OR DEMAND ARISING DIRECTLY OR INDIRECTLY FROM ANY USE OR RELIANCE UPON THE INFORMATION CONTAINED HEREIN.

## **COPYRIGHT NOTICE**

This document, publication and/or presentation (collectively, 'document') is protected by copyright, trademark and other intellectual property laws. Use of this document is subject to the terms and conditions of Yardi Systems, Inc. dba Yardi Matrix's Terms of Use <a href="http://www.y