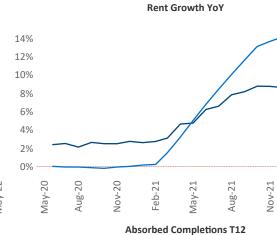

New lease asking **rents** are at \$913, up 9.6% ▲ from the previous year placing Little Rock at 93rd overall in year-over-year rent growth.

Multifamily housing **demand** has been rising with **1,111** ▲ net units absorbed over the past twelve months. This is up **303** ▲ units from the previous year's gain of **808** ▲ absorbed units.