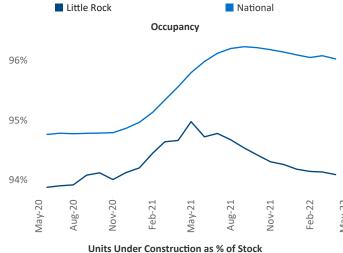

New lease asking **rents** are at \$913, up 9.6% ▲ from the previous year placing Little Rock at 93rd overall in

Multifamily housing demand has been rising with 1,111 A net units absorbed over the past twelve months. This is up 303 ▲ units from the previous year's gain of 808 ▲ absorbed units.