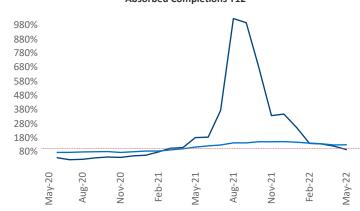

New lease asking **rents** are at \$913, up 9.6% ▲ from the previous year placing Little Rock at 93rd overall in

Multifamily housing demand has been rising with 1,111 A net units absorbed over the past twelve months. This is up 303 ▲ units from the previous year's gain of 808 ▲ absorbed units.