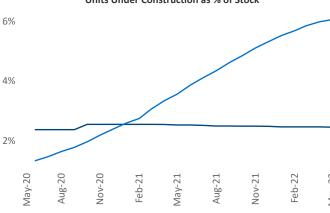

New lease asking **rents** are at \$913, up 9.6% ▲ from the previous year placing Little Rock at 93rd overall in

Multifamily housing demand has been rising with 1,111 A net units absorbed over the past twelve months. This is up 303 ▲ units from the previous year's gain of 808 ▲ absorbed units.