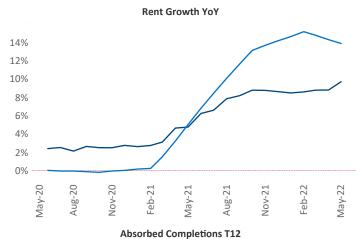

New lease asking **rents** are at \$913, up 9.6% ▲ from the previous year placing Little Rock at 93rd overall in

Multifamily housing demand has been rising with 1,111 A net units absorbed over the past twelve months. This is up 303 ▲ units from the previous year's gain of 808 ▲ absorbed units.