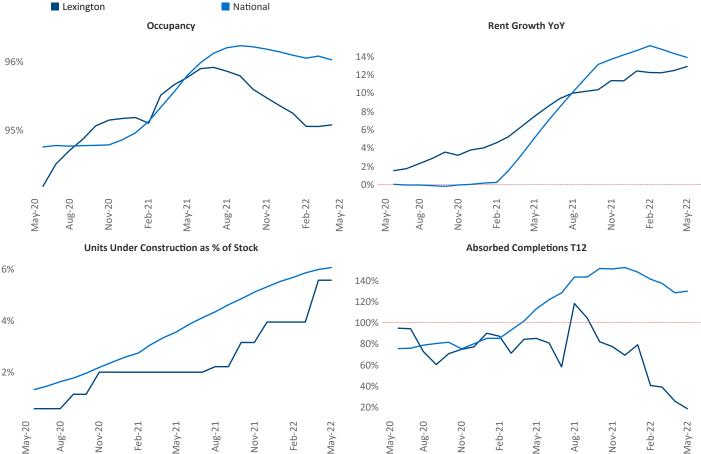

New lease asking **rents** are at \$1,092, up 12.9% ▲ from the previous year placing Lexington at 53rd overall in year-over-year rent growth.

Multifamily housing **demand** has been rising with **82** ▲ net units absorbed over the past twelve months. This is down **-735** ▼ units from the previous year's gain of **817** ▲ absorbed units.

**Employment** in Lexington has grown by **3.3%** ▲ over the past 12 months, while hourly wages have risen by **0.7%** ▲ YoY to **\$27.61** according to the *Bureau of Labor Statistics*.