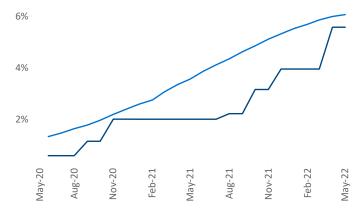

New lease asking **rents** are at **\$1,092**, up **12.9%** from the previous year placing Lexington at **53rd** overall in year-over-year rent growth.

Multifamily housing **demand** has been rising with **82** ▲ net units absorbed over the past twelve months. This is down -735 ▼ units from the previous year's gain of **817** ▲ absorbed units.