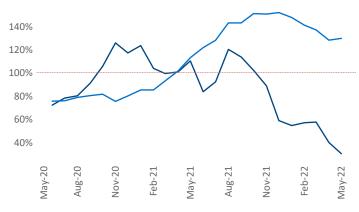

New lease asking **rents** are at **\$1,207**, up **10.1%** from the previous year placing Lansing - Ann Arbor at **89th** overall in year-over-year rent growth.

Multifamily housing **demand** has been rising with **640** ▲ net units absorbed over the past twelve months. This is down **-2,091** ▼ units from the previous year's gain of **2,731** ▲ absorbed units.