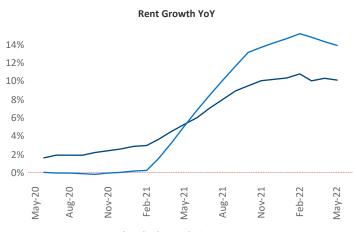

New lease asking **rents** are at **\$1,207**, up **10.1%** from the previous year placing Lansing - Ann Arbor at **89th** overall in year-over-year rent growth.

Multifamily housing **demand** has been rising with **640** ▲ net units absorbed over the past twelve months. This is down **-2,091** ▼ units from the previous year's gain of **2,731** ▲ absorbed units.