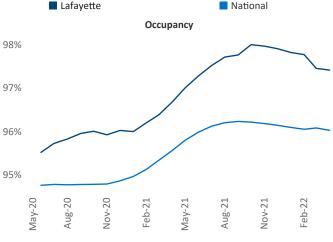

New lease asking **rents** are at \$1,116, up 10.3% ▲ from the previous year placing Lafayette at 88th overall in year-over-year rent growth.

Multifamily housing **demand** has been rising with **230** ▲ net units absorbed over the past twelve months. This is down -442 ▼ units from the previous year's gain of 672 ▲ absorbed units.