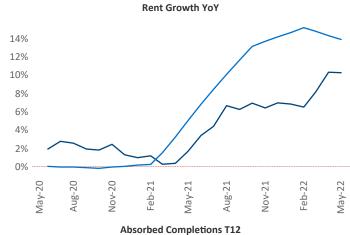

New lease asking **rents** are at \$1,116, up 10.3% ▲ from the previous year placing Lafayette at 88th overall in year-over-year rent growth.

Multifamily housing **demand** has been rising with **230** ▲ net units absorbed over the past twelve months. This is down -442 ▼ units from the previous year's gain of 672 ▲ absorbed units.