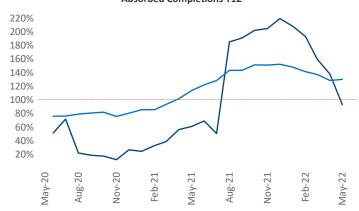

New lease asking **rents** are at \$1,116, up 10.3% ▲ from the previous year placing Lafayette at 88th overall in year-over-year rent growth.

Multifamily housing **demand** has been rising with **230** ▲ net units absorbed over the past twelve months. This is down -442 ▼ units from the previous year's gain of 672 ▲ absorbed units.