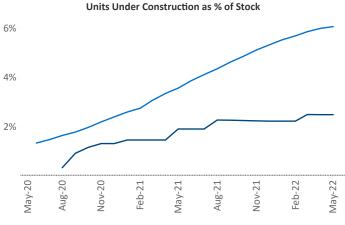

## Contacts

Jeff Adler

Vice President

Liliana Malai Senior PPC Specialist Liliana.Malai@yardi.com Lafayette - Lake Charles May 2022

Lafayette - Lake Charles is the 95th largest multifamily market with 33,546 completed units and 2,747 units in development, 833 of which have already broken ground.