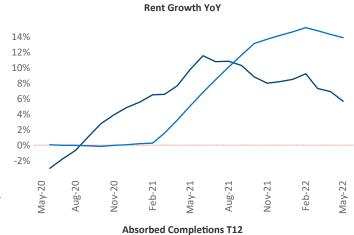

New lease asking **rents** are at \$1,022, up 5.7% ▲ from the previous year placing Lafayette - Lake Charles at 119th overall in year-over-year rent growth.

Multifamily housing **demand** has been rising with **277** ▲ net units absorbed over the past twelve months. This is down **-1,312** ▼ units from the previous year's gain of **1,589** ▲ absorbed units.