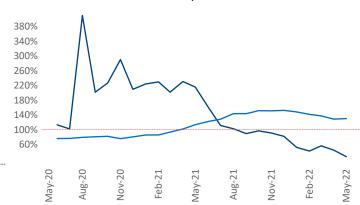

New lease asking **rents** are at \$1,022, up 5.7% ▲ from the previous year placing Lafayette - Lake Charles at 119th overall in year-over-year rent growth.

Multifamily housing **demand** has been rising with **277** ▲ net units absorbed over the past twelve months. This is down **-1,312** ▼ units from the previous year's gain of **1,589** ▲ absorbed units.