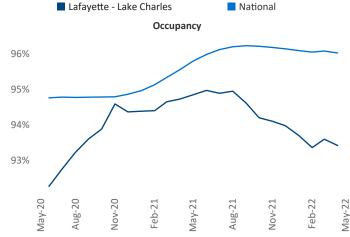

New lease asking **rents** are at \$1,022, up 5.7% ▲ from the previous year placing Lafayette - Lake Charles at 119th overall in year-over-year rent growth.

Multifamily housing **demand** has been rising with **277** ▲ net units absorbed over the past twelve months. This is down **-1,312** ▼ units from the previous year's gain of **1,589** ▲ absorbed units.