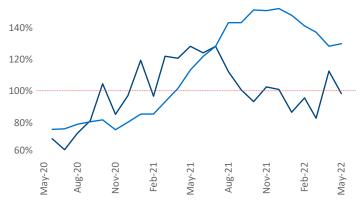

Multifamily housing **demand** has been rising with **1,160** ▲ net units absorbed over the past twelve months. This is down -**719** ▼ units from the previous year's gain of **1,879** ▲ absorbed units.