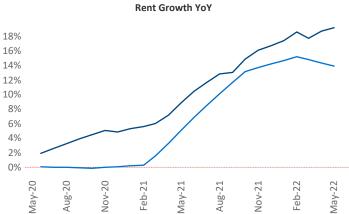

**Knoxville** is the **84th** largest multifamily market with **42,757** completed units and **4,779** units in development, **1,367** of which have already broken ground.

New lease asking **rents** are at **\$1,380**, up **19.1%** from the previous year placing Knoxville at **12th** overall in year-over-year rent growth.