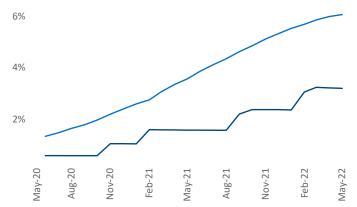

**Knoxville** is the **84th** largest multifamily market with **42,757** completed units and **4,779** units in development, **1,367** of which have already broken ground.

New lease asking **rents** are at **\$1,380**, up **19.1%** from the previous year placing Knoxville at **12th** overall in year-over-year rent growth.