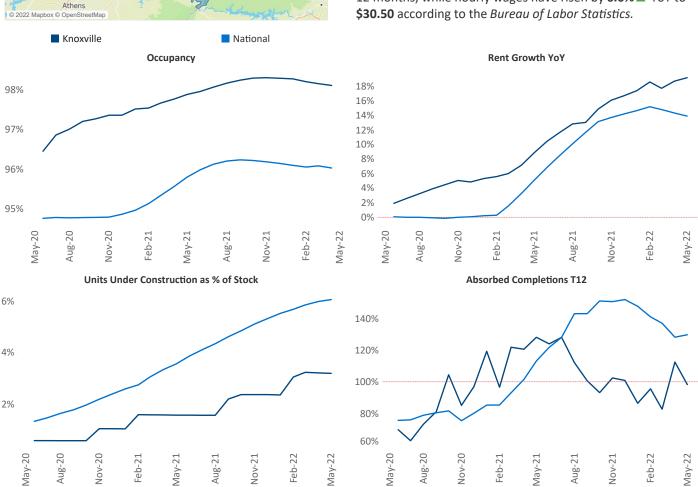

New lease asking **rents** are at \$1,380, up 19.1% ▲ from the previous year placing Knoxville at 12th overall in year-over-year rent growth.

Multifamily housing **demand** has been rising with **1,160** ▲ net units absorbed over the past twelve months. This is down **-719** ▼ units from the previous year's gain of **1,879** ▲ absorbed units.

**Employment** in Knoxville has grown by **4.4%** ▲ over the past 12 months, while hourly wages have risen by **6.6%** ▲ YoY to **\$30.50** according to the *Bureau of Labor Statistics*.