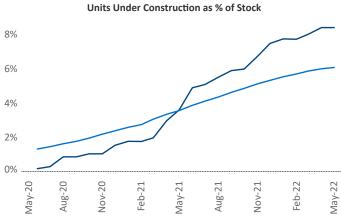

Multifamily housing **demand** has been rising with **1,600** ▲ net units absorbed over the past twelve months. This is down **-4,837** ▼ units from the previous year's gain of **6,437** ▲ absorbed units.