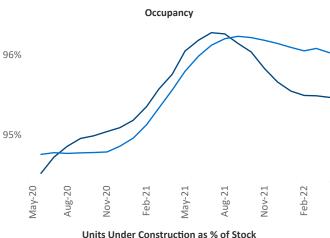

Multifamily housing **demand** has been rising with **1,600** ▲ net units absorbed over the past twelve months. This is down **-4,837** ▼ units from the previous year's gain of **6,437** ▲ absorbed units.