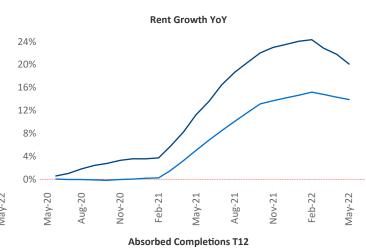

## Contacts

Jeff Adler

Vice President

National

Liliana Malai Senior PPC Specialist Liliana.Malai@yardi.com Jacksonville May 2022

New lease asking **rents** are at \$1,520, up 20.1% ▲ from the previous year placing Jacksonville at 7th overall in year-over-year rent growth.

Multifamily housing **demand** has been rising with **1,600** ▲ net units absorbed over the past twelve months. This is down **-4,837** ▼ units from the previous year's gain of **6,437** ▲ absorbed units.