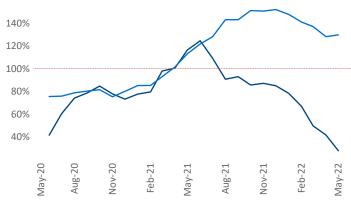

Multifamily housing **demand** has been rising with **1,600** ▲ net units absorbed over the past twelve months. This is down **-4,837** ▼ units from the previous year's gain of **6,437** ▲ absorbed units.