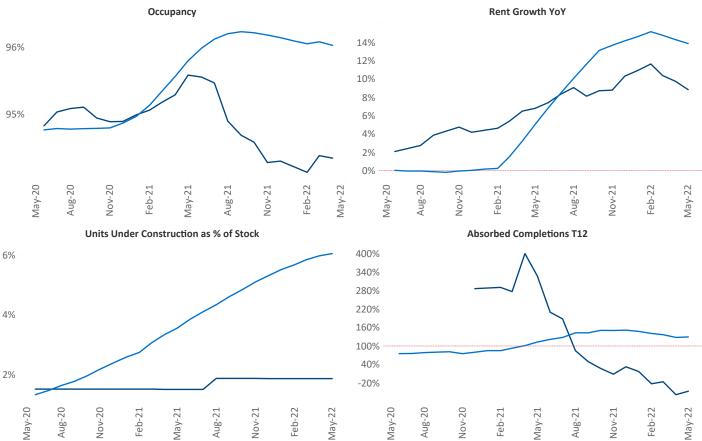

New lease asking **rents** are at \$1,056, up 8.9% ▲ from the previous year placing Jackson at 104th overall in year-over-year rent growth.

Multifamily housing **demand** has been falling with -173 ▼ net units absorbed over the past twelve months. This is down -672 ▼ units from the previous year's gain of 499 ▲ absorbed units.

**Employment** in Jackson has shrunk by **-0.1%** ▼ over the past 12 months, while hourly wages have risen by **7.4%** ▲ YoY to **\$25.09** according to the *Bureau of Labor Statistics*.