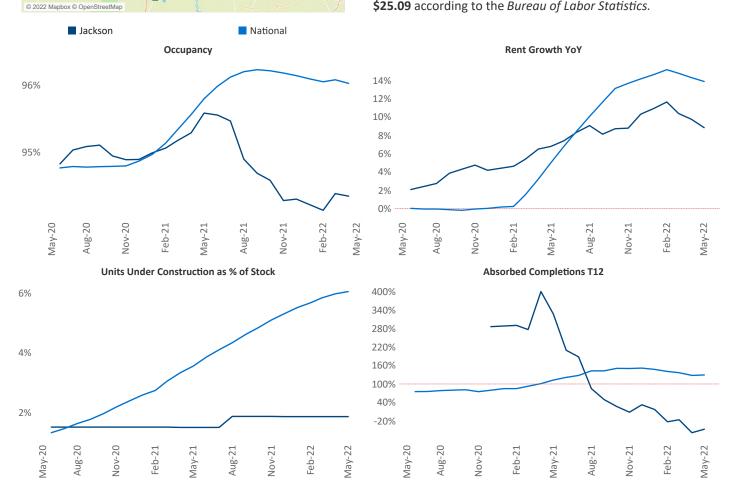

New lease asking **rents** are at \$1,056, up 8.9% ▲ from the previous year placing Jackson at 104th overall in year-over-year rent growth.

Multifamily housing **demand** has been falling with -173 ▼ net units absorbed over the past twelve months. This is down -672 ▼ units from the previous year's gain of 499 ▲ absorbed units.

**Employment** in Jackson has shrunk by **-0.1%** ▼ over the past 12 months, while hourly wages have risen by **7.4%** ▲ YoY to **\$25.09** according to the *Bureau of Labor Statistics*.