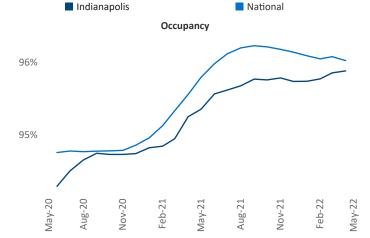

New lease asking **rents** are at **\$1,156**, up **12.8%** from the previous year placing Indianapolis at **55th** overall in year-over-year rent growth.

Multifamily housing **demand** has been rising with **3,520** ▲ net units absorbed over the past twelve months. This is down -**1,108** ▼ units from the previous year's gain of **4,628** ▲ absorbed units.