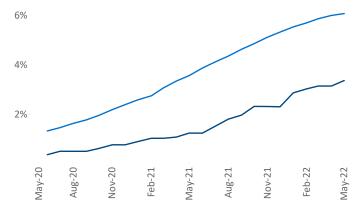

New lease asking **rents** are at **\$1,156**, up **12.8%** from the previous year placing Indianapolis at **55th** overall in year-over-year rent growth.

Multifamily housing **demand** has been rising with **3,520** ▲ net units absorbed over the past twelve months. This is down -**1,108** ▼ units from the previous year's gain of **4,628** ▲ absorbed units.