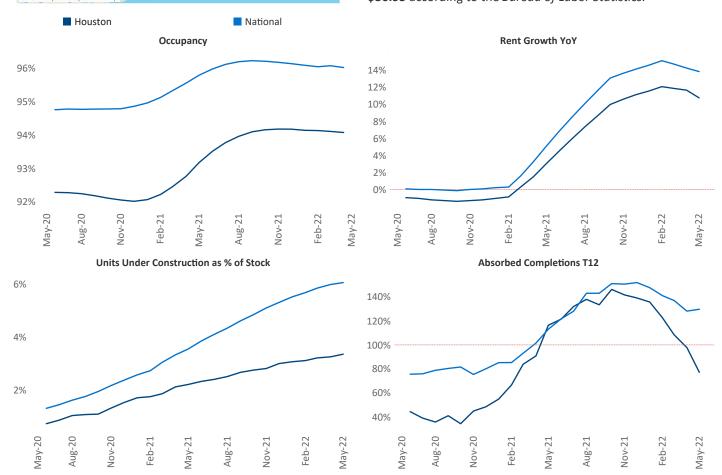

New lease asking **rents** are at \$1,293, up 10.8% ▲ from the previous year placing Houston at 78th overall in year-over-year rent growth.

Multifamily housing **demand** has been rising with **22,938** ▲ net units absorbed over the past twelve months. This is down **-1,199** ▼ units from the previous year's gain of **24,137** ▲ absorbed units.

**Employment** in Houston has grown by **6.0%** ▲ over the past 12 months, while hourly wages have risen by **6.0%** ▲ YoY to **\$30.95** according to the *Bureau of Labor Statistics*.