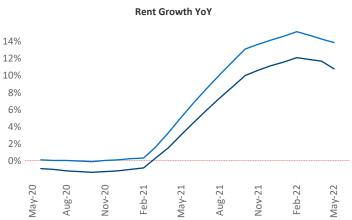

New lease asking **rents** are at **\$1,293**, up **10.8%** from the previous year placing Houston at **78th** overall in year-over-year rent growth.

Multifamily housing **demand** has been rising with **22,938** ▲ net units absorbed over the past twelve months. This is down -1,199 ▼ units from the previous year's gain of **24,137** ▲ absorbed units.