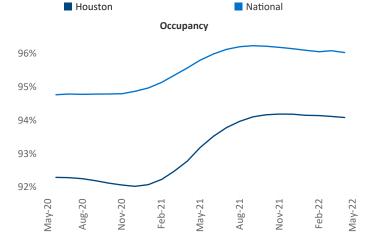

New lease asking **rents** are at **\$1,293**, up **10.8%** from the previous year placing Houston at **78th** overall in year-over-year rent growth.

Multifamily housing **demand** has been rising with **22,938** ▲ net units absorbed over the past twelve months. This is down -1,199 ▼ units from the previous year's gain of **24,137** ▲ absorbed units.