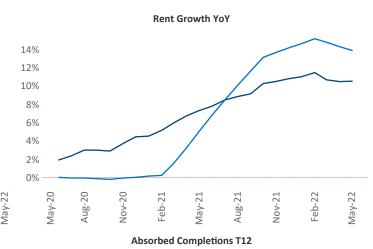

New lease asking **rents** are at \$1,341, up 10.6% ▲ from the previous year placing Harrisburg at 84th overall in year-over-year rent growth.

Multifamily housing **demand** has been rising with **847** ▲ net units absorbed over the past twelve months. This is down **-415** ▼ units from the previous year's gain of **1,262** ▲ absorbed units.