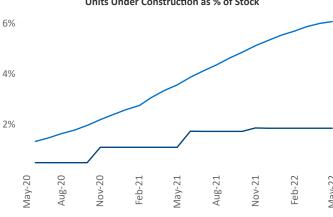

Contacts

Jeff Adler
Vice President
Jeff.Adler@yardi.com

Liliana Malai Senior PPC Specialist Liliana.Malai@yardi.com Harrisburg May 2022

**Harrisburg** is the **66th** largest multifamily market with **58,657** completed units and **11,826** units in development, **1,085** of which have already broken ground.