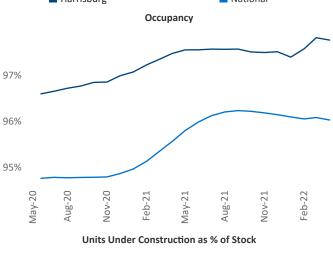

New lease asking **rents** are at \$1,341, up 10.6% ▲ from the previous year placing Harrisburg at 84th overall in year-over-year rent growth.

Multifamily housing **demand** has been rising with **847** ▲ net units absorbed over the past twelve months. This is down **-415** ▼ units from the previous year's gain of **1,262** ▲ absorbed units.