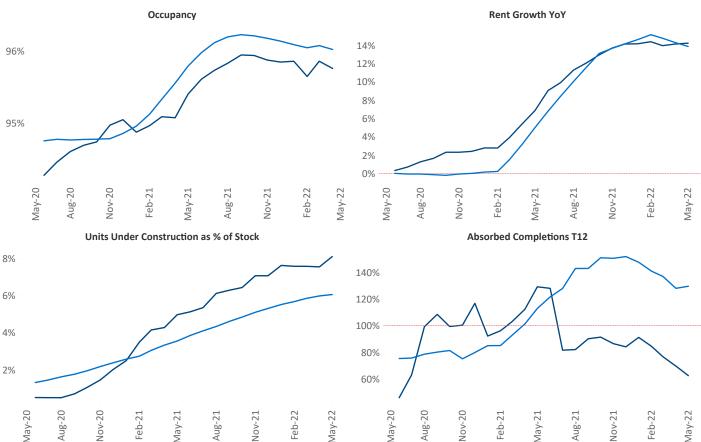

New lease asking **rents** are at \$1,290, up 14.3% ▲ from the previous year placing Greenville at 40th overall in year-over-year rent growth.

Multifamily housing **demand** has been rising with **2,653** ▲ net units absorbed over the past twelve months. This is down **-699** ▼ units from the previous year's gain of **3,352** ▲ absorbed units.

Employment in Greenville has grown by 3.9% ▲ over the past 12 months, while hourly wages have risen by 3.5% ▲ YoY to \$28.68 according to the *Bureau of Labor Statistics*.