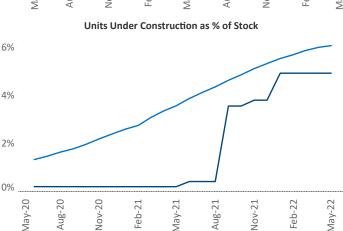

## Contacts

Jeff Adler Vice President Jeff.Adler@yardi.com

Liliana Malai Senior PPC Specialist Liliana.Malai@yardi.com Fort Wayne May 2022

Fort Wayne is the 104th largest multifamily market with 27,062 completed units and 4,599 units in development, 1,332 of which have already broken ground.

New lease asking rents are at \$993, up 15.3% ▲ from the previous year placing Fort Wayne at 26th overall in year-over-year rent growth.

Multifamily housing **demand** has been falling with **-54** ▼ net units absorbed over the past twelve months. This is down -603 ▼ units from the previous year's gain of 549 ▲ absorbed units.