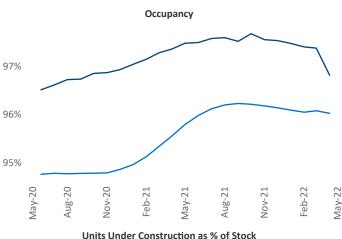

New lease asking rents are at \$993, up 15.3% ▲ from the previous year placing Fort Wayne at 26th overall in year-over-year rent growth.

Multifamily housing **demand** has been falling with **-54** ▼ net units absorbed over the past twelve months. This is down -603 ▼ units from the previous year's gain of 549 ▲ absorbed units.

**Employment** in Fort Wayne has grown by **4.3**% ▲ over the past 12 months, while hourly wages have risen by 7.4% \( \textstyle \) YoY to \$29.89 according to the Bureau of Labor Statistics.

2%