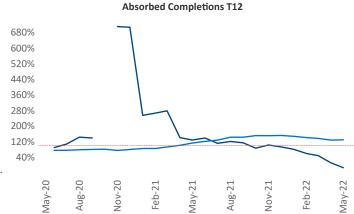

New lease asking rents are at \$993, up 15.3% ▲ from the previous year placing Fort Wayne at 26th overall in year-over-year rent growth.

Multifamily housing **demand** has been falling with **-54** ▼ net units absorbed over the past twelve months. This is down -603 ▼ units from the previous year's gain of 549 ▲ absorbed units.