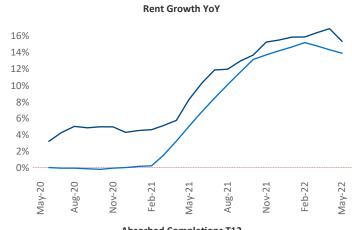

New lease asking rents are at \$993, up 15.3% ▲ from the previous year placing Fort Wayne at 26th overall in year-over-year rent growth.

Multifamily housing **demand** has been falling with **-54** ▼ net units absorbed over the past twelve months. This is down -603 ▼ units from the previous year's gain of 549 ▲ absorbed units.