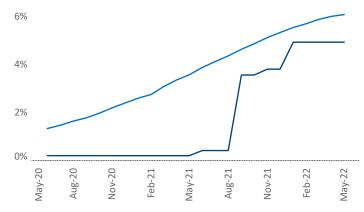

Fort Wayne is the 104th largest multifamily market with27,062 completed units and 4,599 units in development,1,332 of which have already broken ground.

New lease asking **rents** are at **\$993**, up **15.3%** ▲ from the previous year placing Fort Wayne at **26th** overall in year-over-year rent growth.