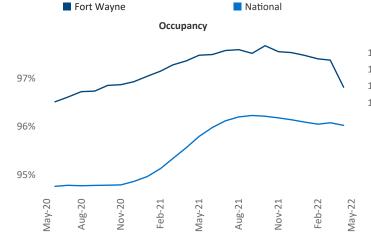

Celina

80.90

Auburn

3

Decatu

Liliana Malai Senior PPC Specialist Liliana.Malai@yardi.com Fort Wayne May 2022

Fort Wayne is the 104th largest multifamily market with27,062 completed units and 4,599 units in development,1,332 of which have already broken ground.

New lease asking **rents** are at **\$993**, up **15.3%** ▲ from the previous year placing Fort Wayne at **26th** overall in year-over-year rent growth.

Multifamily housing **demand** has been falling with -54 ▼ net units absorbed over the past twelve months. This is down -603 ▼ units from the previous year's gain of 549 ▲ absorbed units.

**Employment** in Fort Wayne has grown by **4.3%** ▲ over the past 12 months, while hourly wages have risen by **7.4%** ▲ YoY to **\$29.89** according to the *Bureau of Labor Statistics*.











## DISCLAIMER

ALTHOUGH EVERY EFFORT IS MADE TO ENSURE THE ACCURACY, TIMELINESS AND COMPLETENESS OF THE INFORMATION PROVIDED IN THIS PUBLICATION, THE INFORMATION IS PROVIDED "AS IS" AND YARDI MATRIX DOES NOT GUARANTEE, WARRANT, REPRESENT OR UNDERTAKE THAT THE INFORMATION PROVIDED IS CORRECT, ACCURATE, CURRENT OR COMPLETE. YARDI MATRIX IS NOT LIABLE FOR ANY LOSS, CLAIM, OR DEMAND ARISING DIRECTLY OR INDIRECTLY FROM ANY USE OR RELIANCE UPON THE INFORMATION CONTAINED HEREIN.

## **COPYRIGHT NOTICE**

This document, publication and/or presentation (collectively, 'document') is protected by copyright, trademark and other intellectual property laws. Use of this document is subject to the terms and conditions of Yardi Systems, Inc. dba Yardi Matrix's Terms of Use <a href="http://www.yar