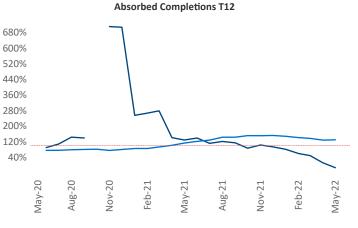

Multifamily housing **demand** has been falling with -54 ▼ net units absorbed over the past twelve months. This is down -603 ▼ units from the previous year's gain of 549 ▲ absorbed units.

**Employment** in Fort Wayne has grown by **4.3%** ▲ over the past 12 months, while hourly wages have risen by **7.4%** ▲ YoY to **\$29.89** according to the *Bureau of Labor Statistics*.