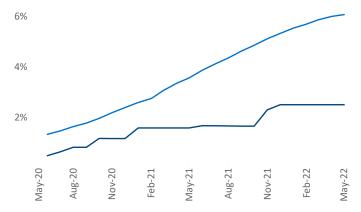

New lease asking **rents** are at **\$969**, up **13.5%** ▲ from the previous year placing El Paso at **47th** overall in year-over-year rent growth.

Multifamily housing **demand** has been rising with **764**  $\blacktriangle$  net units absorbed over the past twelve months. This is down -**211**  $\checkmark$  units from the previous year's gain of **975**  $\blacktriangle$  absorbed units.