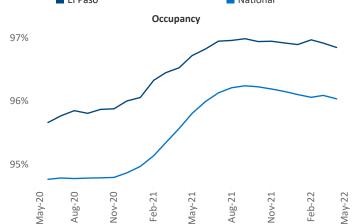

New lease asking **rents** are at **\$969**, up **13.5%** ▲ from the previous year placing El Paso at **47th** overall in year-over-year rent growth.

Multifamily housing **demand** has been rising with **764**  $\blacktriangle$  net units absorbed over the past twelve months. This is down -**211**  $\checkmark$  units from the previous year's gain of **975**  $\blacktriangle$  absorbed units.