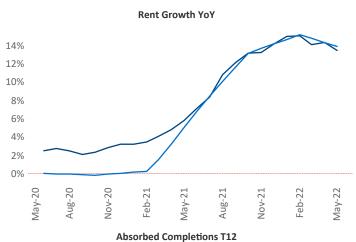

New lease asking **rents** are at **\$969**, up **13.5%** ▲ from the previous year placing El Paso at **47th** overall in year-over-year rent growth.

Multifamily housing **demand** has been rising with **764**  $\blacktriangle$  net units absorbed over the past twelve months. This is down -**211**  $\checkmark$  units from the previous year's gain of **975**  $\blacktriangle$  absorbed units.