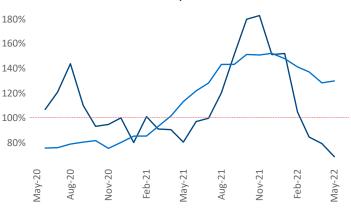

New lease asking **rents** are at **\$969**, up **13.5%** ▲ from the previous year placing El Paso at **47th** overall in year-over-year rent growth.

Multifamily housing **demand** has been rising with **764**  $\blacktriangle$  net units absorbed over the past twelve months. This is down -**211**  $\checkmark$  units from the previous year's gain of **975**  $\blacktriangle$  absorbed units.